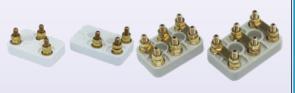

#### 10A 450V models (terminals distance 15mm, M4 screws)

| BM154B0 | BM154BS |
|---------|---------|
| BM154S0 | BM154SS |
| -       | BM14    |
|         |         |

|                                  | With jumper | Without jumpers |  |
|----------------------------------|-------------|-----------------|--|
| With brass terminals             | BM184B0     | BM184BS         |  |
| With zinc plated steel terminals | BM184S0     | BM184SS         |  |
| Ceramic part only                | -           | BM184           |  |
|                                  |             |                 |  |

10A 450V models (terminals distance 18mm, M4 screws)

### 25A 450V model (terminals distance 20mm, M5 screws)

|                                  | With jumper | Without jumpers |
|----------------------------------|-------------|-----------------|
| With brass terminals             | BM205B0     | BM205BS         |
| With zinc plated steel terminals | BM205S0     | BM205SS         |
| Ceramic part only                | -           | BM205           |
|                                  |             |                 |