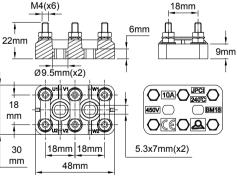

are also used for the star delta switching of three-phase heaters.

#### Main features

Material: Steatite C221(This high-quality ceramic does not require glazing)

Voltage: 450V

Terminals and screws: zinc-plated steel or brass

Shunts: Brass

Insulation distances: > 3mm on backside

M4(x6)

Walls of terminal dividers: height 4mm, thickness 5mm

Temperature resistance: 240°C (460°F) continuous, 400°C (750°F) 2 hours peak).

Marking: U1, V1, W1 and U2, V2, W2 (according to IEC 60034-8)

Recommended tightening torques for nuts: M4: 1.2N.m; M5: 2.5N.m; M6: 3.5N.m; M8: 7N.m Applicable Standards: IEC 60034-8 and NFC 51-120



#### 10A 450V models (terminals distance 15mm, M4 screws)

| BM154B0 | BM154BS |
|---------|---------|
| BM154S0 | BM154SS |
| -       | BM14    |
|         |         |



|                                  | With jumper | Without jumpers |  |
|----------------------------------|-------------|-----------------|--|
| With brass terminals             | BM184B0     | BM184BS         |  |
| With zinc plated steel terminals | BM184S0     | BM184SS         |  |
| Ceramic part only                | -           | BM184           |  |
|                                  |             |                 |  |

10A 450V models (terminals distance 18mm, M4 screws)



### 25A 450V model (terminals distance 20mm, M5 screws)

|                                  | With jumper | Without jumpers |
|----------------------------------|-------------|-----------------|
| With brass terminals             | BM205B0     | BM205BS         |
| With zinc plated steel terminals | BM205S0