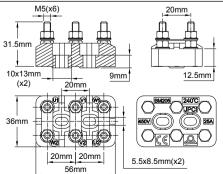

### 25A 450V model (terminals distance 20mm, M5 screws)

|                                  | With jumper | Without jumpers |
|----------------------------------|-------------|-----------------|
| With brass terminals             | BM205B0     | BM205BS         |
| With zinc plated steel terminals | BM205S0     | BM205SS         |
| Ceramic part only                | -           | BM205           |
|                                  |             |                 |