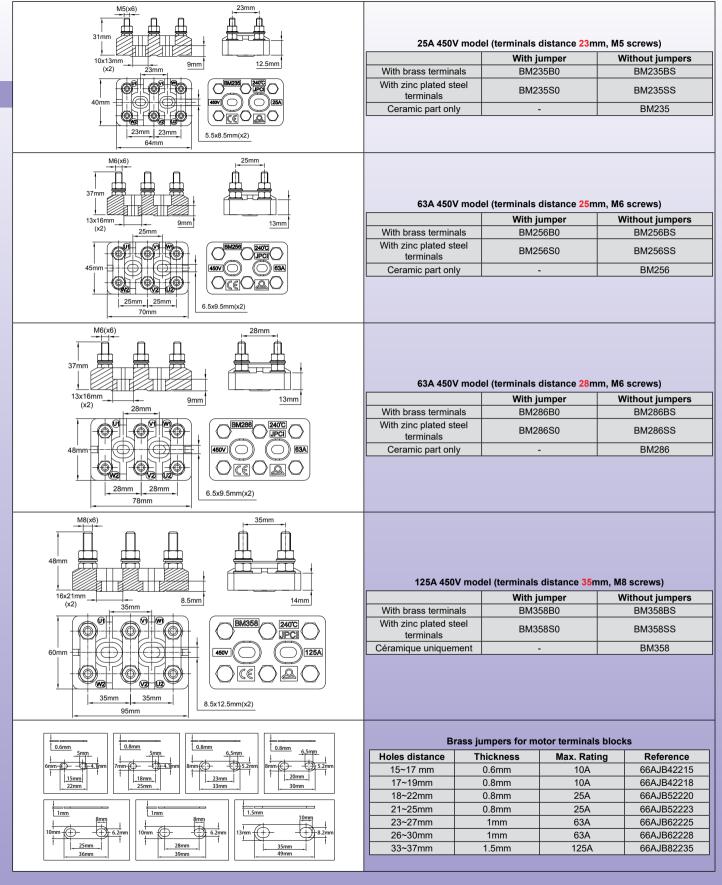

#### Main features

Material: Steatite C221(This high-quality ceramic does not require glazing)

Voltage: 450V

Terminals and screws: zinc-plated steel or brass

Shunts: Brass

Insulation distances: > 3mm on backside

M4(x6)

Walls of terminal dividers: height 4mm, thickness 5mm

Temperature resistance: 240°C (460°F) continuous, 400°C (750°F) 2 hours peak).

Marking: U1, V1, W1 and U2, V2, W2 (according to IEC 60034-8)

Recommended tightening torques for nuts: M4: 1.2N.m; M5: 2.5N.m; M6: 3.5N.m; M8: 7N.m Applicable Standards: IEC 60034-8 and NFC 51-120