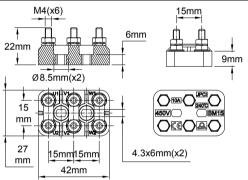

#### 10A 450V models (terminals distance 15mm, M4 screws)

| BM154B0 | BM154BS |
|---------|---------|
| BM154S0 | BM154SS |
| -       | BM14    |
|         |         |

|                                  | With jumper | Without jumpers |  |
|----------------------------------|-------------|-----------------|--|
| With brass terminals             | BM184B0     | BM184BS         |  |
| With zinc plated steel terminals | BM184S0     | BM184SS         |  |
| Ceramic part only                | -           | BM184           |  |
|                                  |             |                 |  |