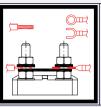

## Brass or zinc plated steel terminals

Allows the connection and switching of three-phase star-delta or two separate winding motors, especially for motors with a high operating temperature, particularly in fumes and heat extracting fans. These terminal blocks are also used for the star delta switching of three-phase heaters.

M4(x6)

Walls of terminal dividers: height 4mm, thickness 5mm

Temperature resistance: 240°C (460°F) continuous, 400°C (750°F) 2 hours peak).

Marking: U1, V1, W1 and U2, V2, W2 (according to IEC 60034-8)

Recommended tightening torques for nuts: M4: 1.2N.m; M5: 2.5N.m; M6: 3.5N.m; M8: 7N.m Applicable Standards: IEC 60034-8 and NFC 51-120